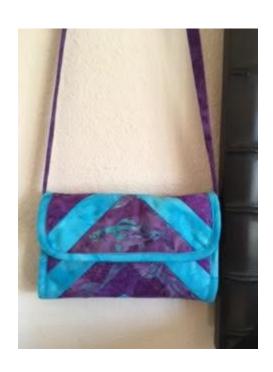

## **Quilter's Wallet Mary Herrera** Moore's of Victorville





## **Supply List:**

Sewing machine\*

Zig Zag foot\*

Walking foot\*

Zipper foot\*

¼ inch foot\*

Thread to match or contrast with fabrics. There will be top stitching in this project\*

Basic sewing supplies (pins, scissors, seam ripper, etc)\*

Rotary cutter\*

6 x 24" ruler
6 x24" cutting mat
12" x 12" ruler
12" x 12" cutting mat
Quilter's Wallet Pattern from Pat-e-Patterns\*

All supplies listed on the back of the pattern\*

All supplies with an \* are available for purchase at Moore's. Sew Fun Club Members receive 20% off regular price on accessories and notions purchased during class! For details, please contact any Moore's Sewing location!

www.moores-sew.com