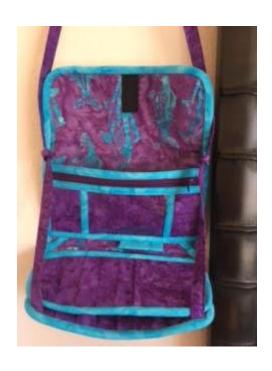

## **Quilter's Wallet Mary Herrera** Moore's of Victorville





## **Supply List:**

Sewing machine\*

Zig Zag foot\*

Walking foot\*

Zipper foot\*

¼ inch foot\*

Thread to match or contrast with fabrics. There will be top stitching in this project\*

Basic sewing supplies (pins, scissors, seam ripper, etc)\*

Rotary cutter\*

6 x 24" ruler
6 x24" cutting mat
12" x 12" ruler
12" x 12" cutting mat
Quilter's Wallet Pattern from Pat-e-Patterns\*

All supplies listed on the back of the pattern\*

All supplies with an \* are available for purchase at Moore's. Sew Fun Club Members receive 20% off regular price on accessories and notions purchased during class! For details, please contact any Moore's Sewing location!

www.moores-sew.com