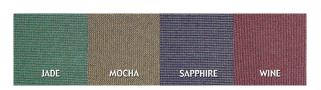

#### **FINISHES**

The Artistry Drawer Center comes in four elegant finishes\*, each as stunning as it is durable. The thick vinyl veneer provides premium scratch- and water-resistance and is easy to clean. Choose the color that best complements your home décor, style, and creativity.

ENGLISH WHITE ASH

NORTH AMERICAN OAK

ASIAN GOLDEN TEAK

BRAZILIAN CHERRY

\* Please note: Actual color may vary slightly from printed swatches. Please visit your Koala retailer to view sample boards.