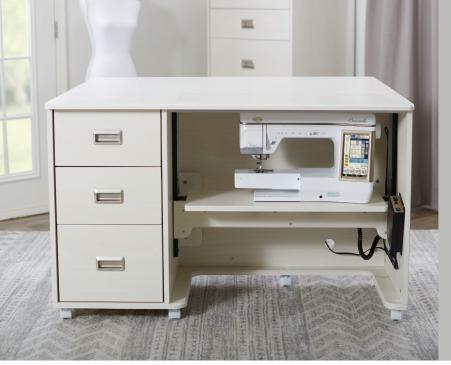

#### REMOTE-CONTROLLED LIFT

Lifts top-of-the-line machines with just a touch of the finger. The Artistry Drawer Center's powerful XL Electric Glide Lift with wireless remote uses a direct drive rack and pinion system running on a dual steel track for smooth and safe lifting. Sew at high speeds without platform vibration.

#### ARTISTRY DRAWER CENTER

The Artistry Drawer Center provides exceptional quality and design in a spacious work surface. Ideal for large top-of-the-line sewing and embroidery machines, with Koala's XL machine opening and lift.