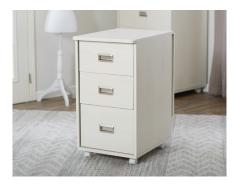

#### ARTISTRY DRAWER CENTER

#### BASE MODEL -

Shown in English White Ash Assembly required

#### ARTISTRY DRAWER CENTER

The Artistry Drawer Center provides exceptional quality and design in a spacious work surface. Ideal for large top-of-the-line sewing and embroidery machines, with Koala's XL machine opening and lift.