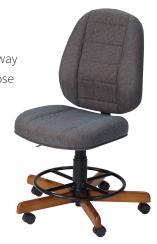

#### MATCHING KOALA SEWCOMFORT CHAIR

Complete the look and enjoy maximum comfort with a matching Koala SewComfort Chair. Six-way adjustments help you personalize your sewing experience and stay comfortable for hours. Choose a color and base finish to complement your Artistry Drawer Center.