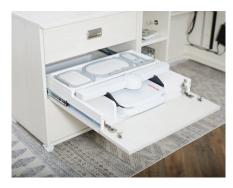

### ARTISTRY DRAWER —— CENTER ——

SPACE FOR ALL THE ESSENTIALS

The Artistry Drawer Center provides everything you need to create an efficient sewing area in the space you have, big or small. This gorgeous center perfectly complements your home as well as the capabilities of your machine. Enjoy three soft-closing drawers to store all of your machine accessories and notions.

#### THREE SOFT-CLOSING DRAWERS

Spacious soft-closing drawers accommodate your supplies and accessories and keep them all within easy reach.

#### REMOTE-CONTROLLED LIFT

Lifts top-of-the-line machines with just a touch of the finger. The Artistry Drawer Center's powerful XL Electric Glide Lift with wireless remote uses a direct drive rack and pinion system running on a dual steel track for smooth and safe lifting. Sew at high speeds without platform vibration.