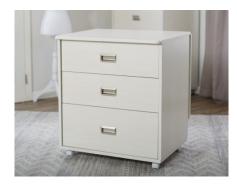

#### Three Drawer Caddy

Enjoy convenient added storage for threads, fabric, notions, and accessories with the Three Drawer Caddy. A compact 36" wide when closed, it rolls easily and makes a wonderful companion piece to your Artistry Drawer Center.

#### Bernina Caddy

Store your Bernina Embroidery Module in a customdesigned drawer featured in the Bernina Caddy. With two additional soft-close drawers, this 36" caddy expands on what your Artistry Drawer Center can do.