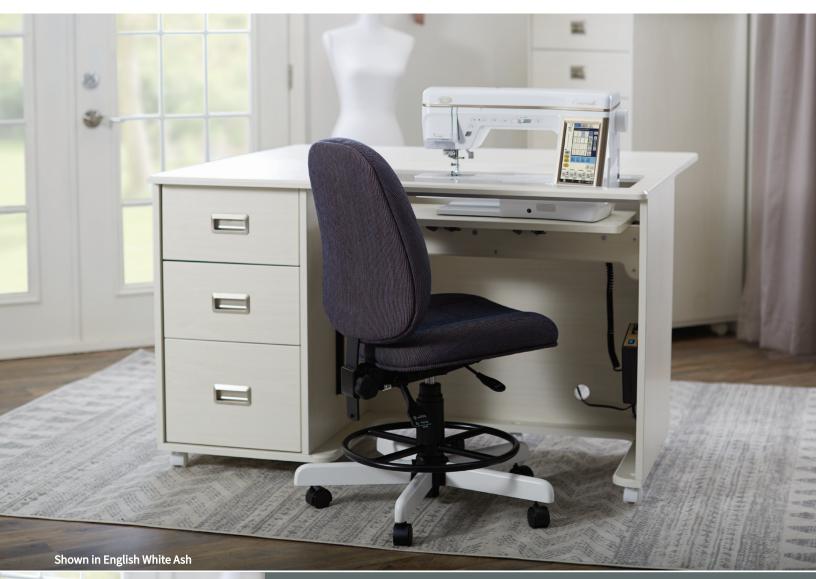

### ARTISTRY DRAWER —— CENTER ——

SPACE FOR ALL THE ESSENTIALS

The Artistry Drawer Center provides everything you need to create an efficient sewing area in the space you have, big or small. This gorgeous center perfectly complements your home as well as the capabilities of your machine. Enjoy three soft-closing drawers to store all of your machine accessories and notions.

#### REMOTE-CONTROLLED LIFT

Lifts top-of-the-line machines with just a touch of the finger. The Artistry Drawer Center's powerful XL Electric Glide Lift with wireless remote uses a direct drive rack and pinion system running on a dual steel track for smooth and safe lifting. Sew at high speeds without platform vibration.

#### ARTISTRY DRAWER CENTER

The Artistry Drawer Center provides exceptional quality and design in a spacious work surface. Ideal for large top-of-the-line sewing and embroidery machines, with Koala's XL machine opening and lift.

#### MATCHING KOALA SEWCOMFORT CHAIR

Complete the look and enjoy maximum comfort with a matching Koala SewComfort Chair. Six-way adjustments help you personalize your sewing experience and stay comfortable for hours. Choose a color and base finish to complement your Artistry Drawer Center.