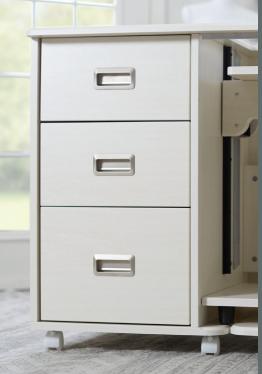

#### THREE SOFT-CLOSING DRAWERS

Spacious soft-closing drawers accommodate your supplies and accessories and keep them all within easy reach.

#### BASE STUDIO INCLUDES:

(A) Three spacious, soft-closing drawers

(C) Standard height of 32 ½"

(D) Rounded corners and beveled edges

(E) Easy-roll, lockable casters

(F) Outback Leaf Extension included