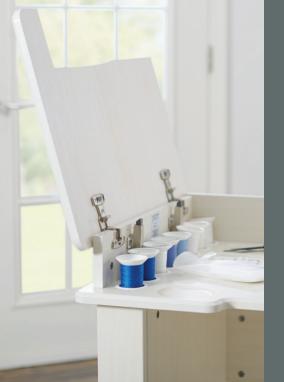

### GENEROUS WORK SURFACE SOLD EXCLUSIVELY AT BABY LOCK RETAILERS

The Koala Serger Center is the ideal home for your machine and supplies. Features a lift-up storage compartment with soft-close hinges for thread holders, magnetic pins and notions. Perfect for your everyday serger needs.

#### SERGER CENTER

The Koala Serger Center offers a built-in trim bag holder, cord ports, and a knee lift cutout with rounded corners and beveled edges which prevents fabric snags. Model also includes a lift-up storage compartment. Designed to be used with or without casters. Partial assembly required. Available for in-store pickup only.