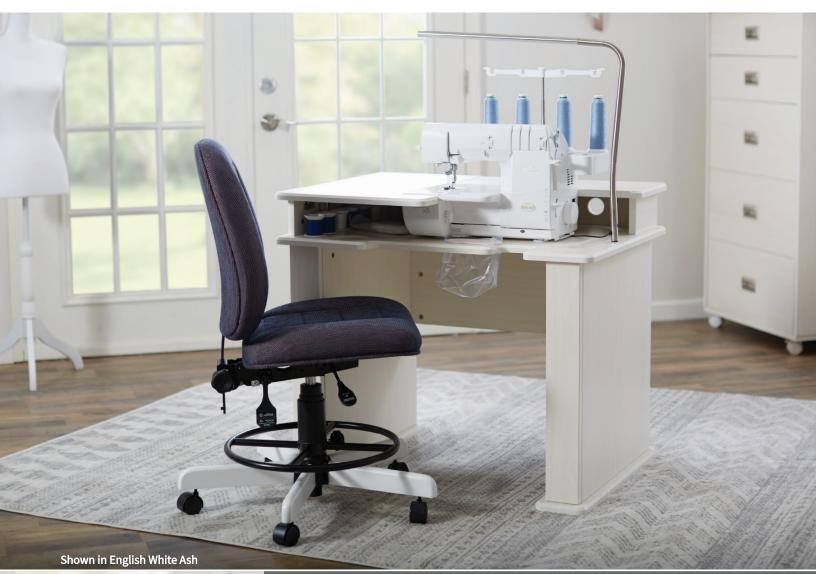

### GENEROUS WORK SURFACE SOLD EXCLUSIVELY AT BABY LOCK RETAILERS

The Koala Serger Center is the ideal home for your machine and supplies. Features a lift-up storage compartment with soft-close hinges for thread holders, magnetic pins and notions. Perfect for your everyday serger needs.

#### SERGER CENTER

The Koala Serger Center offers a built-in trim bag holder, cord ports, and a knee lift cutout with rounded corners and beveled edges which prevents fabric snags. Model also includes a lift-up storage compartment. Designed to be used with or without casters. Partial assembly required. Available for in-store pickup only.