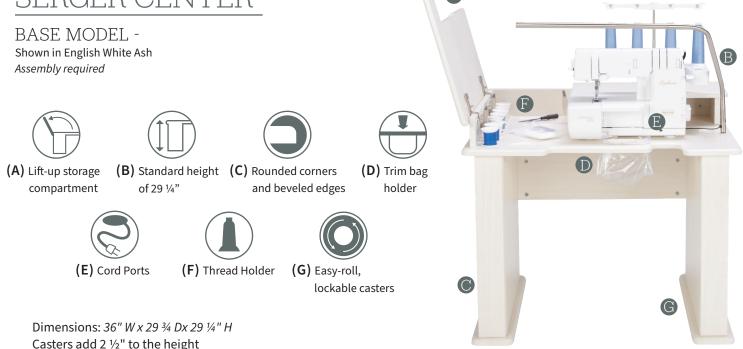

# **SERGER CENTER**

### GENEROUS WORK SURFACE SOLD EXCLUSIVELY AT BABY LOCK RETAILERS

The Koala Serger Center is the ideal home for your machine and supplies. Features a lift-up storage compartment with soft-close hinges for thread holders, magnetic pins and notions. Perfect for your everyday serger needs.

#### SERGER CENTER

The Koala Serger Center offers a built-in trim bag holder, cord ports, and a knee lift cutout with rounded corners and beveled edges which prevents fabric snags. Model also includes a lift-up storage compartment. Designed to be used with or without casters. Partial assembly required. Available for in-store pickup only.