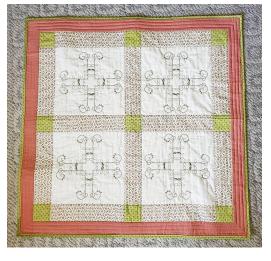

## \*\*All Fabrics need to be pre-cut before class starts\*\*

Please refer to the picture when picking your fabrics. Fabric selection is important so the machine embroidery is the star of the mini quilt. Only 5 fabrics are needed, plus batting. From the outside in the they are listed as Border Fabric, Sashing and Corner Stones, Center Blocks & the last fabric is the backing Fabric. It is important to have all fabrics cut before the class starts. The class will focus on your machine abilities, and we want to make the most of our class time.

• Center Blocks: Qty 4 cut 11" x 11" (White or Very Light Colored Fabric)

• Sashing: Qty 12 cut 3" x 11" (Small Floral Print)

• Corner Stones: Qty 9 cut 3" x 3" (Accent Fabric)

• Border Fabric: Qty 4 cut 2½" x WOF (Fabric That Accents Floral Fabric)