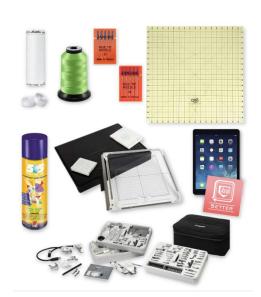

## **Class Fabric & Supplies List**

- White or Neutral Quilting Thread
- Embroidery Thread to Match Fabrics Selected. In the sample, green thread was used.
- Pre-wound Embroidery bobbin & empty bobbin for sewing with guilting thread.
- Janome Sewing Needles Red Tip for Embroidery & Blue Tip for Sewing
- Square Up Ruler 16x16 or a really large Square Ruler
- 505 Spray or Free Fuse for Basting the Quilt
- Bring your tool case to class with all feet and accessories.
- Quilting Embroidery Hoop Needed ASQ27D
- All the Magnets for the Quilting Hoop.
- Your personal IPad or Tablet loaded & installed AccuSetter App from Janome all ready to go.