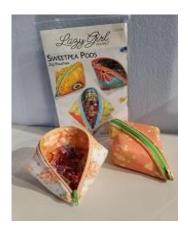

## **Class Supply List**

Sweetpea Pods Karen Wheeler Moore's of Brea Thursday, April 6<sup>th</sup> 1:30 p.m. – 4 p.m.

## **Supply List:**

- \* Sweetpea Pods pattern can be picked up at Moore's of Brea
- \* Main fabric 1/3 yd. or fat quarter, 10" sq.
- \* Lining fabric 1/3 yd. or fat quarter, 10" sq. 2 Polyester zippers 16" (Joann Fabric) (get one to match the nain fabric and one to match the lining, same brand, nylon or polyester Fusible fleece 1/3 yd. or fat quarter, 10" sq.
- \* Threads to match fabric
- \* Clean working sewing machine and basic sewing kit (scissors, pins, seam ripper, sewing machine needles, ruler, mat & rotary cutter)