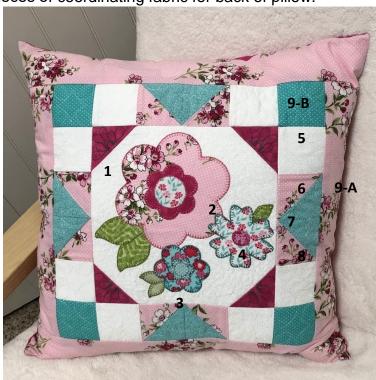

## See as numbered in photo

## Triangle corners (pink)

1. Cut two 3" x 3" squares, cut the squares diagonally in half.

#### **Flower**

- 2. (1) 6"x 6" piece of fabric for large flower, center of flower (1) 3" x 3" (1) 2" x 2" piece of fabric.
  - (2) 2" x 3" pieces of green fabric for leaves.
- 3. (1)  $5\frac{1}{2}$ " 6" piece of fabric for large flower, (1) center  $3\frac{1}{2}$ " x  $3\frac{1}{2}$ "
  - (1) center circle 2" x 2", (2) 2" x 3" pieces of green for leaves.
- 4. (1) 3" x 3" piece fabric for flower, scrap for center of flower,
  - (2) 1  $\frac{1}{2}$ " x 1" green for leaves.

#### **Borders**

- 5. (4) 3" x 3" piece fabric for corners.
- 6. (8) 3" x 3" piece of fabric.
- 7. (4) 31/2"x 31/2" piece fabric cut diagonally in half.
- 8. (4) 31/2"x 31/2" piece fabric cut diagonally in half.

## Sashing

9. A-(2) 3"x13" pieces of fabric B-(2) 3" x 20" pieces of fabric.