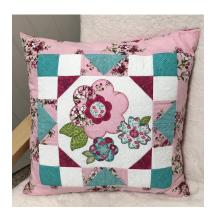

# **Class Supply List**

Fun Flower Appliqué Pillow Diane Beckman Moore's of Brea Saturday, July 22<sup>nd</sup> 9:30 a.m. – 4 p.m.

**Precut Fabric:** Small prints or tone on tone work best. Scraps work great for centers of flowers. Green fabrics for leaves. **Adhere SF101 interfacing or Fusible woven stabilizer to back of all fabric.** 

Center Block Base: Cut one 10" x 10" White – tone on tone fabric for guilt block base.