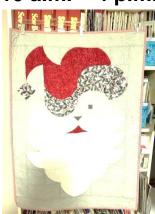

**Posh Santa Georgianne Beebe** Moore's of Temecula Saturday, November 18th 10 a.m. - 4 p.m.

## **Supply List:**

Pattern Required: Posh Santa by Sew Kind of Wonderful - available as a PDF sewkindofwonderful.com Check for any pattern corrections

QCR Mini Ruler by Sew Kind of Wonderful

\*1 fat quarter hat main fabric (red),1 fat quarter hat trim fabric (blue),1 fat quarter face fabric (tan), <sup>2</sup>/<sub>3</sub> yd. beard main fabric (white), ½ yd. beard secondary fabric (white), 2 5" squares mouth fabric (red), 15" square nose/eye fabric (gray), and 11/4 yds. of background fabric (gray)