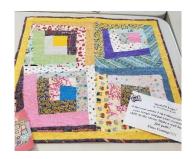

**Modern Logs Georgianne Beebe** Moore's of Temecula Thursday, February 22<sup>nd</sup> 10 a.m. – 4 p.m.

## **Supply List:**

Required Pattern: Modern Logs by ChristaQuilts (Available as a PDF from ChristaQuilts.com)

\*Recommended rulers: \* 12½" X 12½" square, 6" X 24"

\*5 fat quarters - prints, 5 fat quarters - solids, OR scraps from your stash.