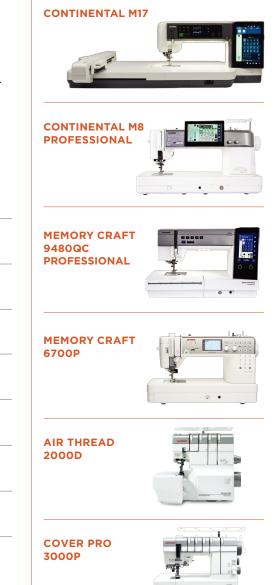

Offer valid on purchase of select machines: Continental M17 (\$300), Continental M8 Professional (\$200), Memory Craft 9480QCP (\$200), Memory Craft 6700P (\$100), Air Thread 2000D (\$50), Cover Pro 3000P (\$50). Rebate form must be received by July 15, 2024.