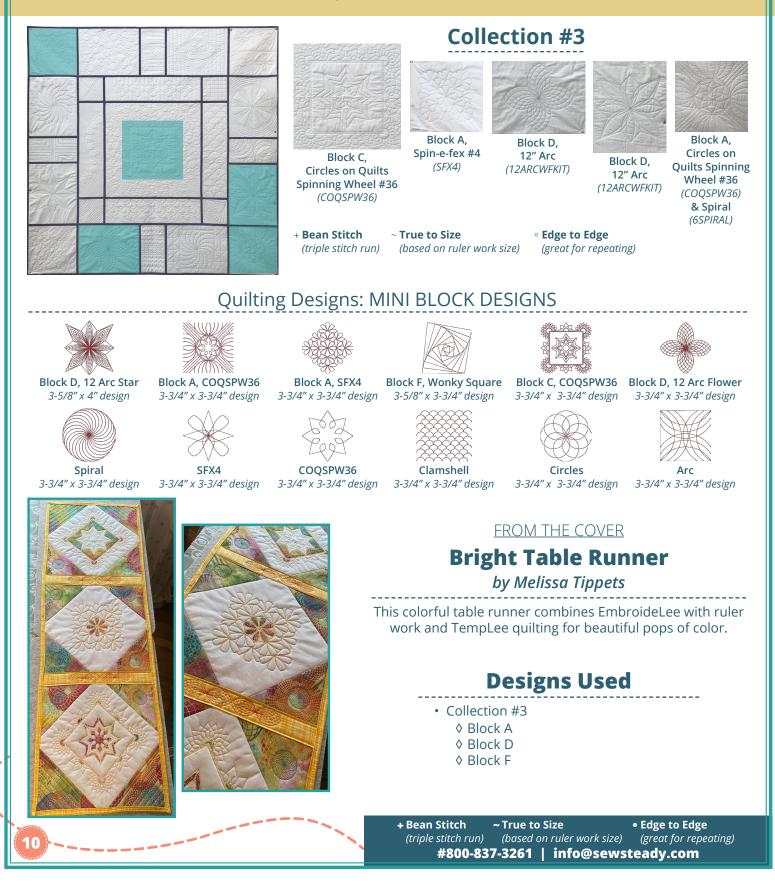

Bright Table Runner This colorful table runner combines EmbroideLee with TempLee guilting.

Patchwork QAYG Pillow The miniature designs work beautifully together when combined in this project.

Sampler Quilt Collection #1 works well with this guilt as you go style quilt.

#### **Designs Used**

 Collection #3 ♦ Block A ♦ Block C ♦ Block D ♦ Block F