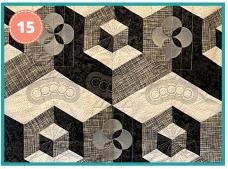

## **Illusion Table Runner**

#### by Mendy Tippets

Beautiful patchwork creates a 3D effect, while a monochromatic color pallet pairs with an array of embroidered designs.

### **Designs Used**

 Collection #2 ♦ Block B, Part 1 ♦ Block B, Part 4 ♦ Block D, Part 3

Westalee Design A Little Touch of Magic Half Hexagon Illusions Pattern This 72" x 76" patchwork pattern can easily be adapted for smaller stunning projects. Item# WA-HALFHEXPATTERN \$10.00 MSRP