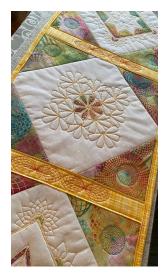

## Sampler Quilt

#### by Mendy Tippets

This quilt as you go style quilt is comprised of 12" blocks, each with an embroidered design.

## **Designs Used**

Collection #1
All designs