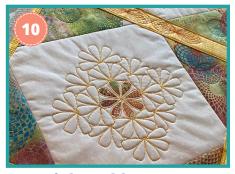

#### **Patchwork QAYG Pillow** by Jenny Totterdell

The miniature designs in this collection work beautifully together when combined in this pillow project.

Westalee's QAYG process can be used for designs of all sizes! Embroidery designs from Collection 3 have been stitched out and joined to make this stunning pillow to put in a place of honor.

#### **Designs Used**

- Collection #3
  - ♦ Block A, Part 1
  - ♦ Block A, Part 3
  - ♦ Block C
  - ♦ Block D, Part 2