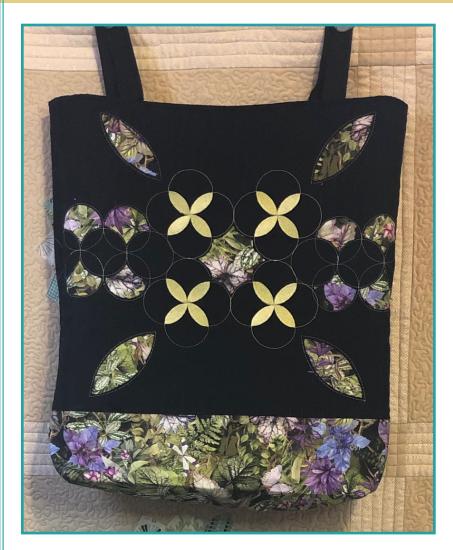

## **Personalized Tote Bag**

by Deb Donovan

Set your favorite tote apart from the rest with this fun project. This embroidery design adds your own style and a bold touch of symmetry to any tote. Ours was premade and plain, now it makes a statement!

This bag with its on-point squares is great for showcasing each of the designs in the collection, or combining EmbroideLee squares with print squares, or where ever your imagination takes you. We did ours with 24 4" squares for a bag that is perfect for carrying accessories for your sewing machine, or everything you need for a day out fabric shopping.