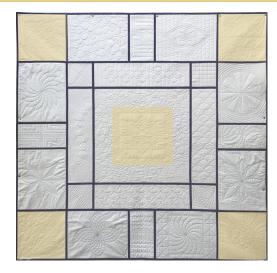

All of the embroidery designs found in our Starter Sampler collection were inspired by the Westalee Design Starter Sampler Class Series, designed by Leonie West. This series uses 7 quilting templates that create 25 unique block designs in a beautiful 60" x 72" quilt following "Quilt As You Go" techniques. It's is the ultimate beginner course for any guilter looking to explore the world of ruler work guilting.

## Starter Sampler Complete Embroidery Series: 263 Designs

All of the embroidery designs found in our Starter Sampler collection were inspired by the Westalee Design Starter Sampler Class Series, designed by Leonie West. This series uses 7 quilting templates that create 25 unique block designs in a beautiful 60" x 72" quilt following "Quilt As You Go" techniques. Ruler work and embroidery work in tandem to create beautiful projects in a variety of sizes, which is why these embroidery designs are sized to fit into 4", 6" and 8" hoops. Fill, edge to edge, bean stitch and true to size designs are included in this series.