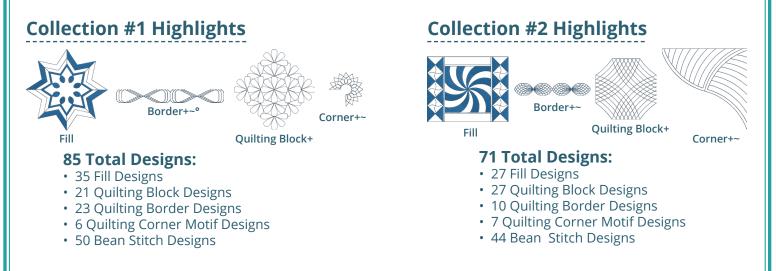

## INSPIRATION

|                           | Collection #1 | + | Bean<br>(triple |
|---------------------------|---------------|---|-----------------|
|                           | Collection #2 | ~ | True<br>(base   |
|                           | Collection #3 | 0 | Edge<br>(grea   |
| l of the employed are doe |               |   |                 |

n Stitch *e stitch run)* to Size ed on ruler work size) to Edge t for repeating)

*Use the legend at left to identify which ruler work block* designs each embroidery collection is based off of.

Blocks with multiple colors have designs in both Collections 1 and 3.

All of the embroidery designs found in our Starter Sampler collection were inspired by the Westalee Design Starter Sampler Class Series, designed by Leonie West. This series uses 7 quilting templates that create 25 unique block designs in a beautiful 60" x 72" quilt following "Quilt As You Go" techniques. It's is the ultimate beginner course for any guilter looking to explore the world of ruler work guilting.

Our embroidery look book was created in tandem as a ruler work inspiration guide. Follow the key system above to be inspired to create both embroidery and ruler work designs, or even combine. This look book will list which quilting template each embroidery design was inspired by.