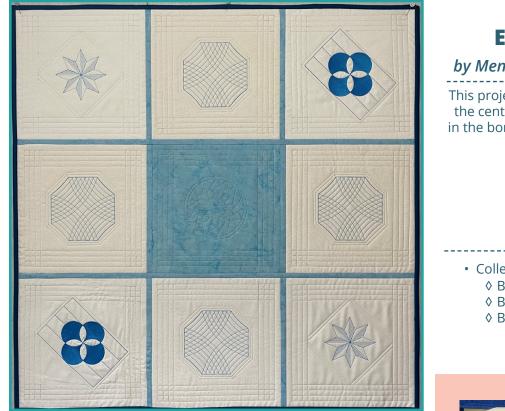

#### by Mendy Tippets

This quilt as you go style quilt is comprised of 12" blocks, each with an embroidered design.

## **Designs Used**

Collection #1
All designs