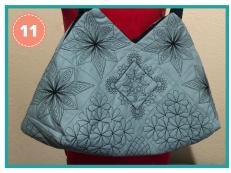

#### by Deb Donovan

Show off your personal style in this fashionable project. This hobo style bag combines all of the embroidery designs in Collection 3 to create an elegant bag that will go with anything.

This bag with its on-point squares is great for showcasing each of the designs in the collection, or combining EmbroideLee squares with print squares, or where ever your imagination takes you. We did ours with 24 4" squares for a bag that is perfect for carrying accessories for your sewing machine, or everything you need for a day out fabric shopping.

#### **Designs Used**

 Collection #3 ♦ Block A ♦ Block C ♦ Block D ♦ Block F