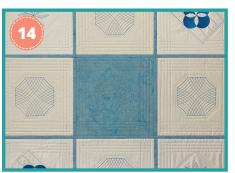

#### Home Pillow by Deb Donovan

This embroidery design was inspired by a block in the original QAYG quilt. The embroidered circles are perfect for surrounding the letters of a sentiment or a quilt label. Personalize the project by choosing your own meaningful word and a layout that speaks to you! Imagine this as a table runner with all the blocks in a row, or use a single design for a quilt label.

## **Designs Used**

Collection #1
Block A, Part 1

Westalee Design 4" Arc Both of the curves (inside and outside) will stitch Arcs. Item# WT-ARC4

Buy It Now! 4" Arc Template Scan QR code: