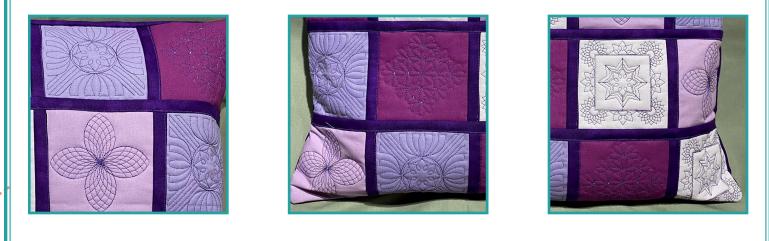

#### Home Pillow by Deb Donovan

This embroidery design was inspired by a block in the original QAYG quilt. The embroidered circles are perfect for surrounding the letters of a sentiment or a quilt label. Personalize the project by choosing your own meaningful word and a layout that speaks to you! Imagine this as a table runner with all the blocks in a row, or use a single design for a quilt label.

## **Designs Used**

Collection #1
Block A, Part 1

Westalee Design 4" Arc Both of the curves (inside and outside) will stitch Arcs. Item# WT-ARC4

Buy It Now! 4" Arc Template Scan QR code: