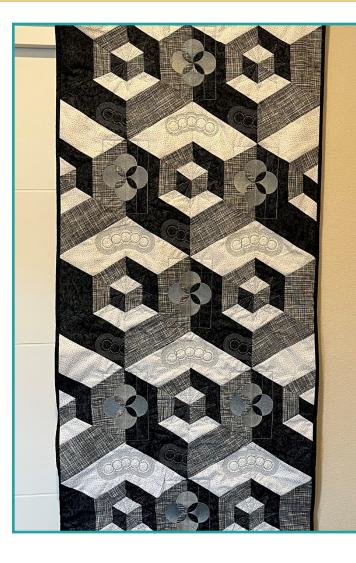

## **Illusion Table Runner**

#### by Mendy Tippets

Beautiful patchwork creates a 3D effect, while a monochromatic color pallet pairs with an array of embroidered designs.

### **Designs Used**

 Collection #2 ♦ Block B, Part 1 ♦ Block B, Part 4 ♦ Block D, Part 3

Westalee Design A Little Touch of Magic Half Hexagon Illusions Pattern This 72" x 76" patchwork pattern can easily be adapted for smaller stunning projects. Item# WA-HALFHEXPATTERN \$10.00 MSRP