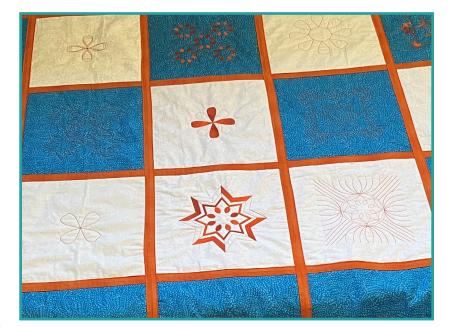

#### by Mendy Tippets

This quilt as you go style quilt is comprised of 12" blocks, each with an embroidered design.

## **Designs Used**

Collection #1
All designs

#### **Quilting Designs: BLOCK DESIGNS**

Block F, Spinning Arc+ 7-1/2" x 7-1/2" design 5-3/4" x 5-3/4" design 3-3/4" x 3-3/4" design

Block B, Reverse Ven Circle+~ 6-1/4" x 4" design 5-3/4" x 3-3/4" design 3-3/4" x 2-3/8" design