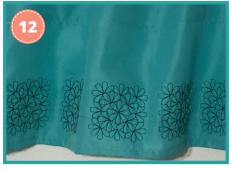

#### **Custom Window Valence**

by Deb Donovan

Zazz up your window treatment with this valence project. This mini floral embroidery design from Collection 3 is repeated across the bottom edge of a window valence adding an understated flair.

The small blocks in this collection are wonderful for making an entire collection of coordinated kitchen linens. Make towels, placemats, cloth napkins, and even potholders along with a coordinating wall hanging would make your kitchen sing.

Collection #3
♦ Block A

Westalee Design Spin-e-fex #4 Spin-e-Fex create their unique shapes by stitching around the perimeter of a simple template shape, advancing the template location, then stitch and repeat. Available in 3-1/2", 5-1/2", 7-1/2", 9-1/2" & 11-1/2" sizes. Item# WT-SFX4