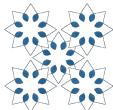

#### **Custom Window Valence**

by Deb Donovan

Zazz up your window treatment with this valence project. This mini floral embroidery design from Collection 3 is repeated across the bottom edge of a window valence adding an understated flair.

The small blocks in this collection are wonderful for making an entire collection of coordinated kitchen linens. Make towels, placemats, cloth napkins, and even potholders along with a coordinating wall hanging would make your kitchen sing.

Collection #3
♦ Block A

Westalee Design Spin-e-fex #4 Spin-e-Fex create their unique shapes by stitching around the perimeter of a simple template shape, advancing the template location, then stitch and repeat. Available in 3-1/2", 5-1/2", 7-1/2", 9-1/2" & 11-1/2" sizes. Item# WT-SFX4