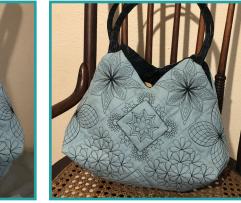

## Purse

#### by Deb Donovan

Show off your personal style in this fashionable project. This hobo style bag combines all of the embroidery designs in Collection 3 to create an elegant bag that will go with anything.

This bag with its on-point squares is great for showcasing each of the designs in the collection, or combining EmbroideLee squares with print squares, or where ever your imagination takes you. We did ours with 24 4" squares for a bag that is perfect for carrying accessories for your sewing machine, or everything you need for a day out fabric shopping.

#### **Designs Used**

 Collection #3 ♦ Block A ♦ Block C ♦ Block D ♦ Block F