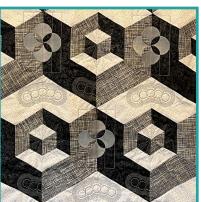

## **Illusion Table Runner**

#### by Mendy Tippets

Beautiful patchwork creates a 3D effect, while a monochromatic color pallet pairs with an array of embroidered designs.

### **Designs Used**

 Collection #2 ♦ Block B, Part 1 ♦ Block B, Part 4 ♦ Block D, Part 3

Westalee Design A Little Touch of Magic Half Hexagon Illusions Pattern This 72" x 76" patchwork pattern can easily be adapted for smaller stunning projects. Item# WA-HALFHEXPATTERN \$10.00 MSRP