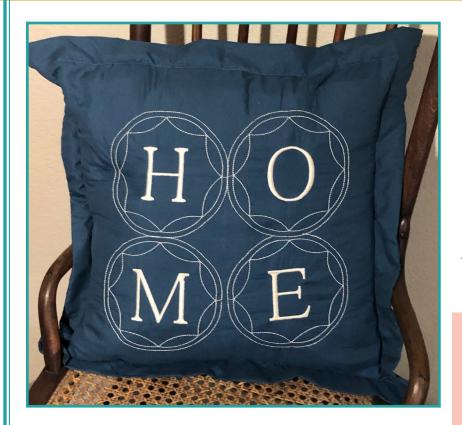

#### Home Pillow by Deb Donovan

This embroidery design was inspired by a block in the original QAYG quilt. The embroidered circles are perfect for surrounding the letters of a sentiment or a quilt label. Personalize the project by choosing your own meaningful word and a layout that speaks to you! Imagine this as a table runner with all the blocks in a row, or use a single design for a quilt label.

## **Designs Used**

Collection #1
Block A, Part 1

Westalee Design 4" Arc Both of the curves (inside and outside) will stitch Arcs. Item# WT-ARC4

Buy It Now! 4" Arc Template Scan QR code: