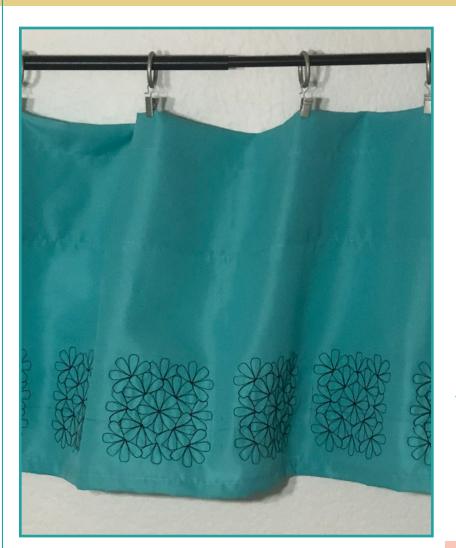

#### **Custom Window Valence**

by Deb Donovan

Zazz up your window treatment with this valence project. This mini floral embroidery design from Collection 3 is repeated across the bottom edge of a window valence adding an understated flair.

The small blocks in this collection are wonderful for making an entire collection of coordinated kitchen linens. Make towels, placemats, cloth napkins, and even potholders along with a coordinating wall hanging would make your kitchen sing.

Collection #3
♦ Block A

Westalee Design Spin-e-fex #4 Spin-e-Fex create their unique shapes by stitching around the perimeter of a simple template shape, advancing the template location, then stitch and repeat. Available in 3-1/2", 5-1/2", 7-1/2", 9-1/2" & 11-1/2" sizes. Item# WT-SFX4