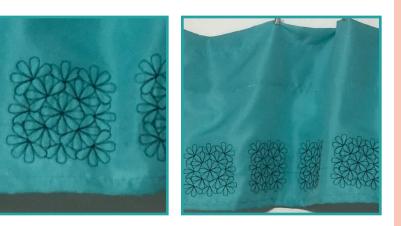

#### **Custom Window Valence**

by Deb Donovan

Zazz up your window treatment with this valence project. This mini floral embroidery design from Collection 3 is repeated across the bottom edge of a window valence adding an understated flair.

The small blocks in this collection are wonderful for making an entire collection of coordinated kitchen linens. Make towels, placemats, cloth napkins, and even potholders along with a coordinating wall hanging would make your kitchen sing.

Collection #3
♦ Block A

Westalee Design Spin-e-fex #4 Spin-e-Fex create their unique shapes by stitching around the perimeter of a simple template shape, advancing the template location, then stitch and repeat. Available in 3-1/2", 5-1/2", 7-1/2", 9-1/2" & 11-1/2" sizes. Item# WT-SFX4