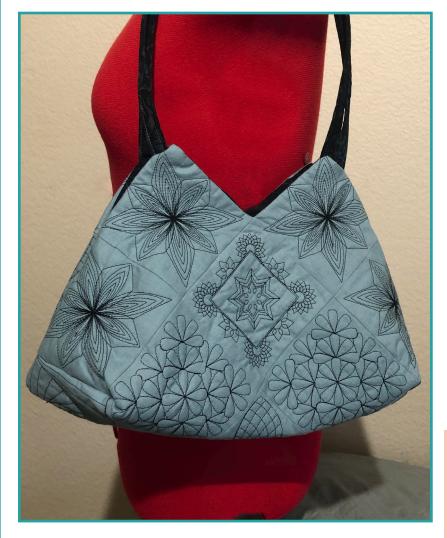

## Purse

#### by Deb Donovan

Show off your personal style in this fashionable project. This hobo style bag combines all of the embroidery designs in Collection 3 to create an elegant bag that will go with anything.

This bag with its on-point squares is great for showcasing each of the designs in the collection, or combining EmbroideLee squares with print squares, or where ever your imagination takes you. We did ours with 24 4" squares for a bag that is perfect for carrying accessories for your sewing machine, or everything you need for a day out fabric shopping.

#### **Designs Used**

 Collection #3 ♦ Block A ♦ Block C ♦ Block D ♦ Block F