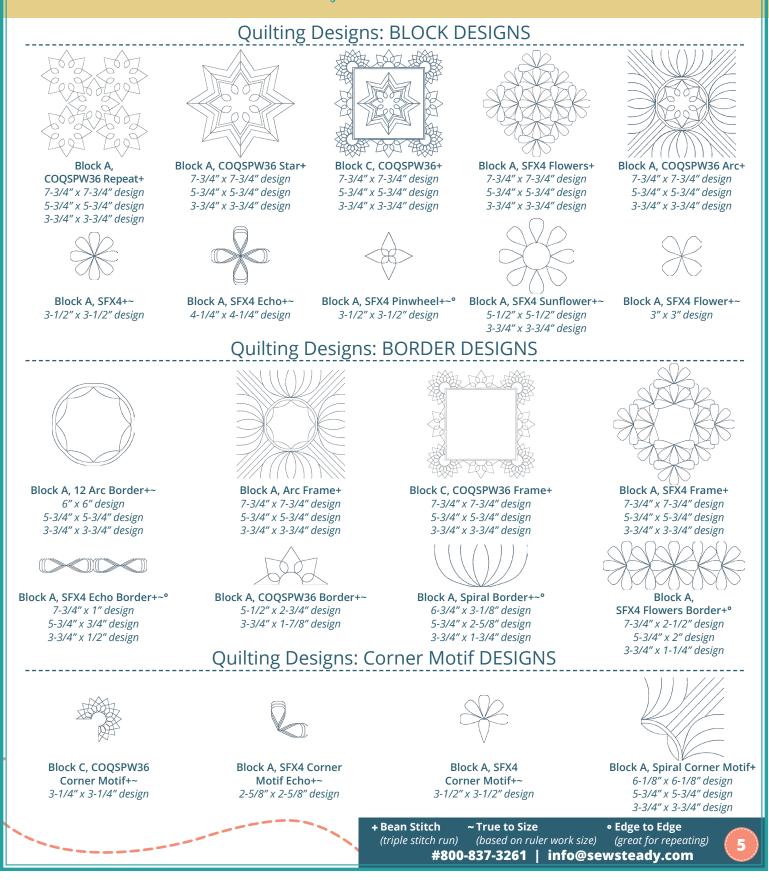

#### **Quilting Designs: BLOCK DESIGNS**

Block F, Spinning Arc+ 7-1/2" x 7-1/2" design 5-3/4" x 5-3/4" design 3-3/4" x 3-3/4" design

Block B, Reverse Ven Circle+~ 6-1/4" x 4" design 5-3/4" x 3-3/4" design 3-3/4" x 2-3/8" design

Block B. Feathered Clamshell+~° 7-3/4" x 3-7/8" design 5-3/4" x 2-7/8" design 3-3/4" x 1-7/8" design

Block B, Linear+ 7-3/4" x 2-1/2" design 5-3/4" x 2" design 3-3/4" x 1-1/4" design

Block F, Arced Diamond+° 6" x 6" design 5-3/4" x 5-3/4" design 3-3/4" x 3-3/4" design

Block E, Double Spiral+

7-3/4" x 4-3/8" design

5-3/4" x 3-1/4" design

3-3/4" x 2-1/8" design

Block D, Arc Star+~ 4" x 4" design 5-3/4" x 5-3/4" design 3-3/4" x 3-3/4" design

Block D, Framed Spiral+ 7-3/4" x 6-1/4" design 5-3/4" x 4-5/8" design 3-3/4" x 3" design

Block B, Clamshell<sup>o</sup> 7-3/4" x 3-7/8" design 5-3/4" x 2-7/8" design 3-3/4" x 1-7/8" design

#### **Quilting Designs: BORDER DESIGNS**

Block B, Ven Circle Border+° 7-3/4" x 3-7/8" design 5-3/4" x 2-7/8" design 3-3/4" x 1-7/8" design

Block B, Circle Border+° 5-1/8" x 2-1/2" design 5-3/4" x 2-7/8" design 3-3/4" x 1-7/8" design

Block E, Arced Fleur+~° 3-3/8" x 2" design

Block D, Spiral Border+~ 7-1/2" x 1-1/8" design 5-3/4" x 7/8" design 3-3/4" x 5/8" design

**Quilting Designs: Corner Motif DESIGNS** 

Block F. Spinning Arc Corner Motif+ 7-3/4" x 7-3/8" design 5-3/4" x 5-1/2" design 3-3/4" x 3-5/8" design

Block F. Arced Corner Motif+ 3-3/4" x 3-3/4" design

Block B. Linear Corner Motif+~ 4-1/2" x 1-1/2" design 5-3/4" x 2" design 3-3/4" x 1-1/4" design