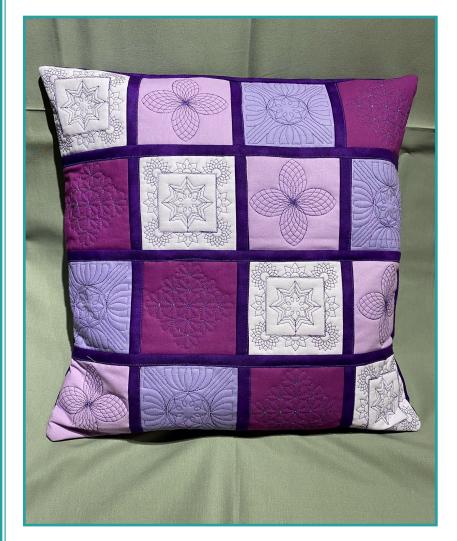

#### Home Pillow by Deb Donovan

This embroidery design was inspired by a block in the original QAYG quilt. The embroidered circles are perfect for surrounding the letters of a sentiment or a quilt label. Personalize the project by choosing your own meaningful word and a layout that speaks to you! Imagine this as a table runner with all the blocks in a row, or use a single design for a quilt label.

## **Designs Used**

Collection #1
Block A, Part 1

Westalee Design 4" Arc Both of the curves (inside and outside) will stitch Arcs. Item# WT-ARC4

Buy It Now! 4" Arc Template Scan QR code: