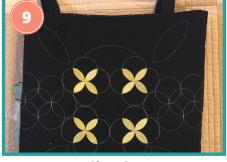

## **Personalized Tote Bag**

by Deb Donovan

Set your favorite tote apart from the rest with this fun project. This embroidery design adds your own style and a bold touch of symmetry to any tote. Ours was premade and plain, now it makes a statement!

The filled designs in Collections 1 and 2 will give the look of TempLee without picking up scissors!

#### **Designs Used**

 Collection #2 ♦ Block B, Part 1

Westalee Design 2" Simple Circle From Sampler Template Set 1, the 2" Simple Circle allows you to create beautiful circle stitch patterns. Item# WT-SC2