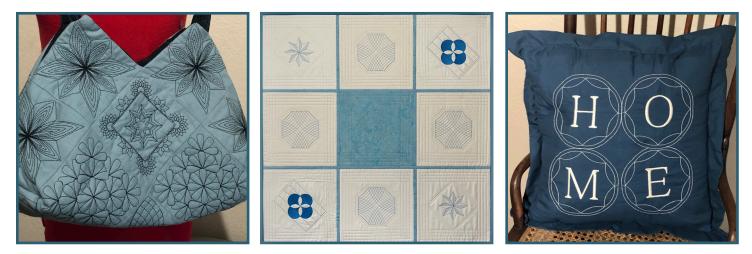

## Purse

#### by Deb Donovan

Show off your personal style in this fashionable project. This hobo style bag combines all of the embroidery designs in Collection 3 to create an elegant bag that will go with anything.

This bag with its on-point squares is great for showcasing each of the designs in the collection, or combining EmbroideLee squares with print squares, or where ever your imagination takes you. We did ours with 24 4" squares for a bag that is perfect for carrying accessories for your sewing machine, or everything you need for a day out fabric shopping.

## **Personalized Tote Bag**

by Deb Donovan

Set your favorite tote apart from the rest with this fun project. This embroidery design adds your own style and a bold touch of symmetry to any tote. Ours was premade and plain, now it makes a statement!

Home Pillow Add a personal touch to your home decor with this elegant pillow project.

Purse Show off your personal style in this fashionable project.

Personalized Tote Bag Set your favorite tote apart from the rest with this fun project.