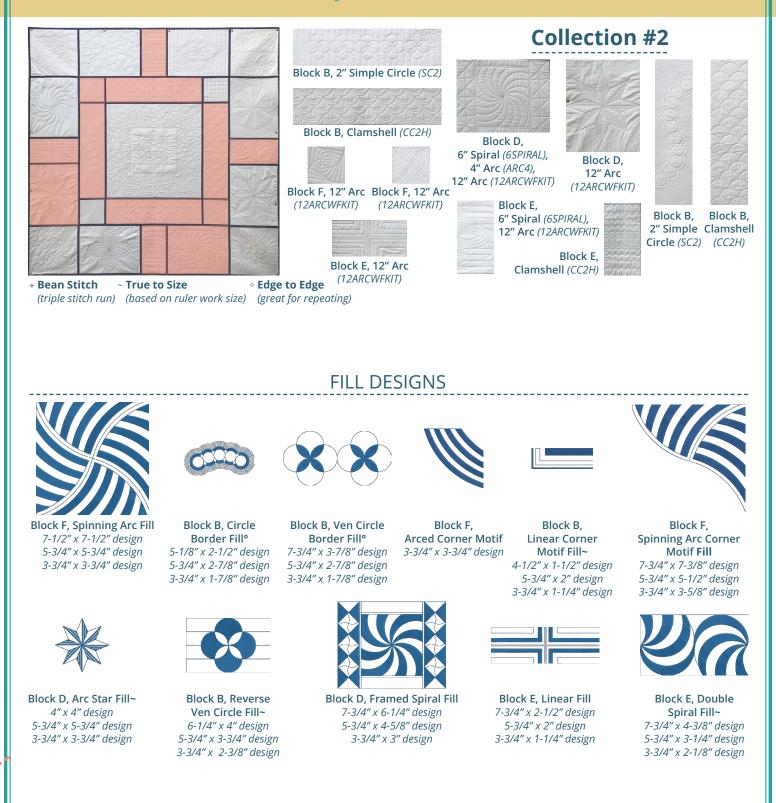

### **Ruler Work & Embroidery Quilt**

by Mendy Tippets & Donna McCauley This project features EmbroideLee guilting in the center of each 12" block and ruler work in the borders. Combine both to elevate your project!

#### **Designs Used**

- Collection #2
  - ♦ Block B
  - ♦ Block D, Part 3
  - ♦ Block F, Part 4

Sew Steady Hoop and Ruler Organizer Features 4 Tiers :6-1/2"W, 6-1/2"H, 3-1/2"D. Comes with screws to attach to wall. Other options: hang with double sided tape to attach to a cabinet. *Item# SO-HOOP* \$20.00 MSRP

#### **Quilting Designs: BLOCK DESIGNS**

Block F, Spinning Arc+ 7-1/2" x 7-1/2" design 5-3/4" x 5-3/4" design 3-3/4" x 3-3/4" design

Block B, Reverse Ven Circle+~ 6-1/4" x 4" design 5-3/4" x 3-3/4" design 3-3/4" x 2-3/8" design

Block B. Feathered Clamshell+~° 7-3/4" x 3-7/8" design 5-3/4" x 2-7/8" design 3-3/4" x 1-7/8" design

Block B, Linear+ 7-3/4" x 2-1/2" design 5-3/4" x 2" design 3-3/4" x 1-1/4" design

Block F, Arced Diamond+° 6" x 6" design 5-3/4" x 5-3/4" design 3-3/4" x 3-3/4" design

Block E, Double Spiral+

7-3/4" x 4-3/8" design

5-3/4" x 3-1/4" design

3-3/4" x 2-1/8" design

Block D, Arc Star+~ 4" x 4" design 5-3/4" x 5-3/4" design 3-3/4" x 3-3/4" design

Block D, Framed Spiral+ 7-3/4" x 6-1/4" design 5-3/4" x 4-5/8" design 3-3/4" x 3" design

Block B, Clamshell<sup>o</sup> 7-3/4" x 3-7/8" design 5-3/4" x 2-7/8" design 3-3/4" x 1-7/8" design

#### **Quilting Designs: BORDER DESIGNS**

Block B, Ven Circle Border+° 7-3/4" x 3-7/8" design 5-3/4" x 2-7/8" design 3-3/4" x 1-7/8" design

Block B, Circle Border+° 5-1/8" x 2-1/2" design 5-3/4" x 2-7/8" design 3-3/4" x 1-7/8" design

Block E, Arced Fleur+~° 3-3/8" x 2" design

Block D, Spiral Border+~ 7-1/2" x 1-1/8" design 5-3/4" x 7/8" design 3-3/4" x 5/8" design

**Quilting Designs: Corner Motif DESIGNS** 

Block F. Spinning Arc Corner Motif+ 7-3/4" x 7-3/8" design 5-3/4" x 5-1/2" design 3-3/4" x 3-5/8" design

Block F. Arced Corner Motif+ 3-3/4" x 3-3/4" design

Block B. Linear Corner Motif+~ 4-1/2" x 1-1/2" design 5-3/4" x 2" design 3-3/4" x 1-1/4" design