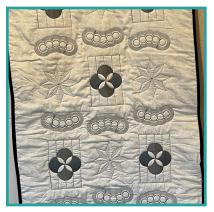

#### Home Pillow by Deb Donovan

This embroidery design was inspired by a block in the original QAYG quilt. The embroidered circles are perfect for surrounding the letters of a sentiment or a quilt label. Personalize the project by choosing your own meaningful word and a layout that speaks to you! Imagine this as a table runner with all the blocks in a row, or use a single design for a quilt label.