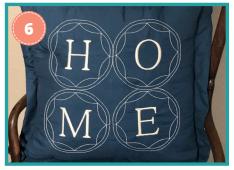

#### Home Pillow by Deb Donovan

This embroidery design was inspired by a block in the original QAYG quilt. The embroidered circles are perfect for surrounding the letters of a sentiment or a quilt label. Personalize the project by choosing your own meaningful word and a layout that speaks to you! Imagine this as a table runner with all the blocks in a row, or use a single design for a quilt label.

## **Designs Used**

Collection #1
Block A, Part 1

Westalee Design 4" Arc Both of the curves (inside and outside) will stitch Arcs. Item# WT-ARC4

Buy It Now! 4" Arc Template Scan QR code: