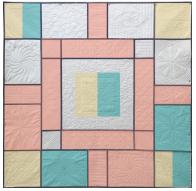

## **Illusion Table Runner**

#### by Mendy Tippets

Beautiful patchwork creates a 3D effect, while a monochromatic color pallet pairs with an array of embroidered designs.

### **Designs Used**

 Collection #2 ♦ Block B, Part 1 ♦ Block B, Part 4 ♦ Block D, Part 3

Westalee Design A Little Touch of Magic Half Hexagon Illusions Pattern This 72" x 76" patchwork pattern can easily be adapted for smaller stunning projects. Item# WA-HALFHEXPATTERN \$10.00 MSRP