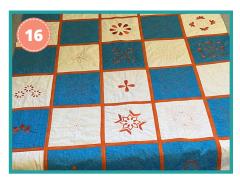

All of the embroidery designs found in our Starter Sampler collection were inspired by the Westalee Design Starter Sampler Class Series, designed by Leonie West. This series uses 7 quilting templates that create 25 unique block designs in a beautiful 60" x 72" quilt following "Quilt As You Go" techniques. It's is the ultimate beginner course for any guilter looking to explore the world of ruler work guilting.

## Starter Sampler Complete Embroidery Series: 263 Designs

All of the embroidery designs found in our Starter Sampler collection were inspired by the Westalee Design Starter Sampler Class Series, designed by Leonie West. This series uses 7 quilting templates that create 25 unique block designs in a beautiful 60" x 72" quilt following "Quilt As You Go" techniques. Ruler work and embroidery work in tandem to create beautiful projects in a variety of sizes, which is why these embroidery designs are sized to fit into 4", 6" and 8" hoops. Fill, edge to edge, bean stitch and true to size designs are included in this series.