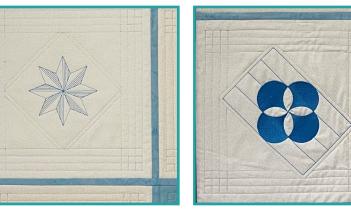

#### Home Pillow by Deb Donovan

This embroidery design was inspired by a block in the original QAYG quilt. The embroidered circles are perfect for surrounding the letters of a sentiment or a quilt label. Personalize the project by choosing your own meaningful word and a layout that speaks to you! Imagine this as a table runner with all the blocks in a row, or use a single design for a quilt label.

## **Designs Used**

Collection #1
Block A, Part 1

Westalee Design 4" Arc Both of the curves (inside and outside) will stitch Arcs. Item# WT-ARC4

Buy It Now! 4" Arc Template Scan QR code: