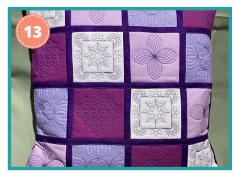

#### **Custom Window Valence**

by Deb Donovan

Zazz up your window treatment with this valence project. This mini floral embroidery design from Collection 3 is repeated across the bottom edge of a window valence adding an understated flair.

The small blocks in this collection are wonderful for making an entire collection of coordinated kitchen linens. Make towels, placemats, cloth napkins, and even potholders along with a coordinating wall hanging would make your kitchen sing.

Collection #3
♦ Block A

Westalee Design Spin-e-fex #4 Spin-e-Fex create their unique shapes by stitching around the perimeter of a simple template shape, advancing the template location, then stitch and repeat. Available in 3-1/2", 5-1/2", 7-1/2", 9-1/2" & 11-1/2" sizes. Item# WT-SFX4