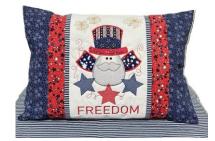

**Uncle Sam Pillow Wrap Diane Beckman** Moore's of Brea Saturday, May 11<sup>th</sup> 9:30 a.m. - 4:30 p.m.

# This project has a few options:

Choose between a blanket stitch or satin stitch. Make project with plain background or a quilted background. Quilted background made with 3 hoopings. A flanged or flat border insert. A scallop border along top and bottom of design. Choose the design style options you like and cut fabric for that design style!