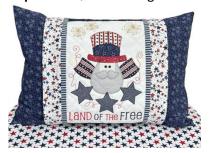

**Uncle Sam Pillow Wrap Diane Beckman** Moore's of Brea Saturday, May 11<sup>th</sup> 9:30 a.m. - 4:30 p.m.

# This project has a few options:

Choose between a blanket stitch or satin stitch. Make project with plain background or a quilted background. Quilted background made with 3 hoopings. A flanged or flat border insert. A scallop border along top and bottom of design. Choose the design style options you like and cut fabric for that design style!