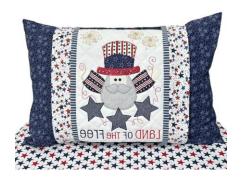

**Uncle Sam Pillow Wrap Diane Beckman** Moore's of Brea Saturday, May 11<sup>th</sup> 9:30 a.m. - 4:30 p.m.

# This project has a few options:

Choose between a blanket stitch or satin stitch. Make project with plain background or a quilted background. Quilted background made with 3 hoopings. A flanged or flat border insert. A scallop border along top and bottom of design. Choose the design style options you like and cut fabric for that design style!