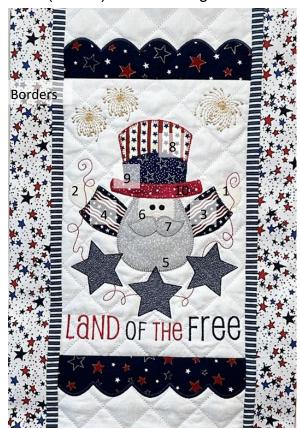

# **Appliqué Pieces:**

- 1 & 2. Cut fabric for hands (2) 2" x 2 1/2"
- 3 & 4. Cut fabric for sleeves (2) 3" x 3"
- 5. Cut fabric for beard 4" x 4"
- 6. Cut fabric for face 2" x 2"
- 7. Cut fabric for mustache 3 1/2" x 1 1/2"
- 8. Cut fabric for top of hat 4" x 3"
- 9. Cut fabric for center of hat 3" x 3 1/2"
- 10. Cut fabric for brim of hat 4 1/2" x 2"