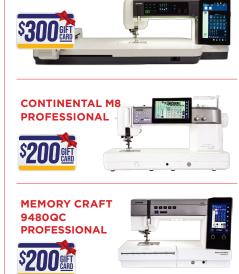

Rebate form must be received by **August 15, 2025.** NOTE: Handwritten receipts <u>will not</u> be accepted. Please allow 6-9 weeks for delivery.

Offer valid on purchase of select machines: Continental M17 (\$300), Continental M8 Professional (\$200), Memory Craft 9480QCP (\$200), Memory Craft 6700P (\$100), and CoverPro 3000P (\$50).

**CONTINENTAL M17** 