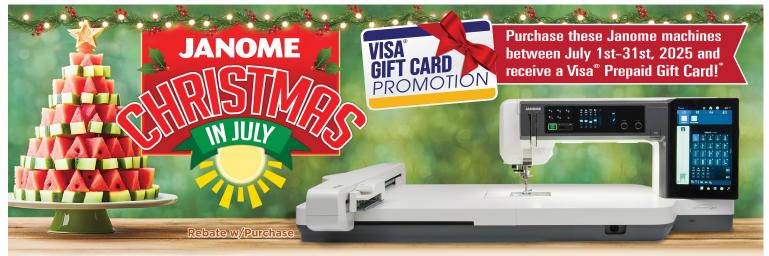

Rebate form must be received by **August 15, 2025.** NOTE: Handwritten receipts <u>will not</u> be accepted. Please allow 6-9 weeks for delivery.

Offer valid on purchase of select machines: Continental M17 (\$300), Continental M8 Professional (\$200), Memory Craft 9480QCP (\$200), Memory Craft 6700P (\$100), and CoverPro 3000P (\$50).

Dealer Name/ Purchase Location

\*To register a machine, click "Register Warranty" at top of **janome.com, then fill in required information.** Rebate will be paid in the form of a VISA® Prepaid Gift Card. Valid on machines purchased **July 1 - July 31, 2025**. Email rebate form and receipts to: *rebates@janome-america.com* 

All offers valid July 1 - July 31, 2025 at participating Janome Authorized Dealers. Offers based on Manufacturer's Suggested Retail price and may not be combined with any other offer. All offers valid with qualifying machine trade-in. Void where prohibited. \*Visa\* is a registered trademark of Visa Inc. Visa is not a sponsor of, or affiliated with, this promotion.